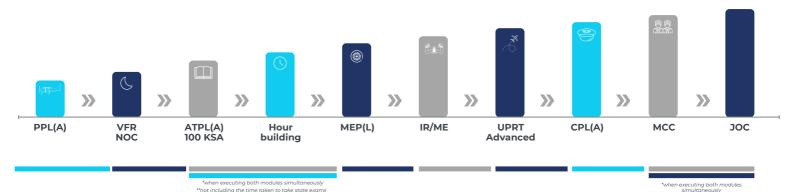

# TRAINING STRUCTURE

months

---18 ------ 20 ------ 21

# **HARMONOGRAM**

| Training course  | Time of the course               |
|------------------|----------------------------------|
| PPL(A)           | <b>110 h</b> theory              |
|                  | 45 h flight time (airplane)      |
| VFR Night Rating | 5 h theory                       |
|                  | 5 h flight time (airplane)       |
| ATPL(A) 100KSA   | 130 h stationary theory          |
|                  | 520 h e-learning / self-learning |
| MEP(L)           | 10 h theory                      |
|                  | 6 h flight time (airplane)       |
| CPL(A)           | 20 h flight time (airplane)      |
|                  | 5 h flight time (simulator)      |
| UPRT Advanced    | 5 h theory (airplane)            |
|                  | 3 h flight time DA20             |
| IR/ME            | 40 h flight time (simulator)     |
|                  | 15 h flight time (airplane)      |
| мсс              | 25 h theory                      |
|                  | 20 h flight time (simulator)     |
| loc              | 8 h theory                       |
|                  | 8 h flight time (simulator)      |